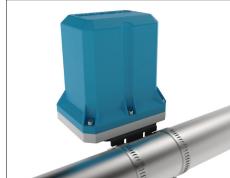

SmartTrax provides remote meter/sensor readings at an economical price point that is streamlined, simple to use, and keeps users informed with minimal effort. This highly compatible unit gives users confidence in their flow monitoring, saves money, time and resources as well as providing efficient data, resulting in effective resource allocation.

## **Features and Benefits**

- Trusted Connectivity Stay connected with redundant coverage
- Durable Design Built-in internal antenna eliminates breaks and reduces water intrusion
- Power that lasts Battery and rechargeable options with solar panel available to keep data flowing
- Reliable Data Never second guess data usage as the reading will always match the data delivered wirelessly
- Remote firmware updates

- SmartTrax can be used with any meter that has an output.
  including other meter brands
- Can be purchased with a meter or quickly retrofitted in the field to get data delivered remotely
- One-piece design is durable, affordable and hassle free
- Can take an additional input and transmit that data along with flow data