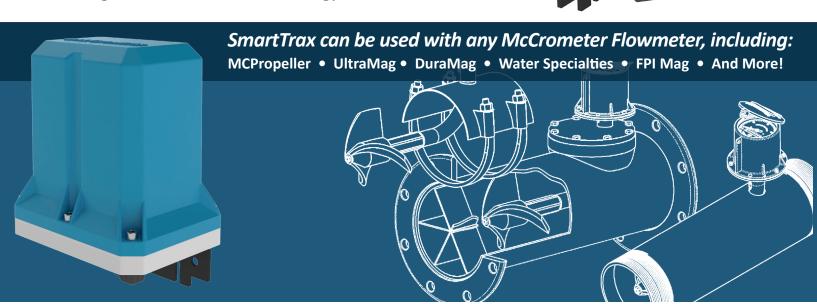

- SmartTrax can be used with any meter that has an output.
  including other meter brands
- Can be purchased with a meter or quickly retrofitted in the field to get data delivered remotely
- One-piece design is durable, affordable and hassle free
- Can take an additional input and transmit that data along with flow data